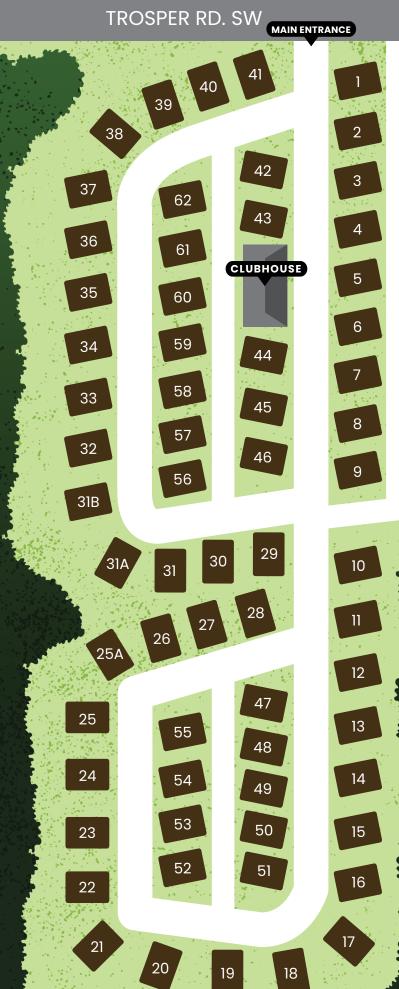

MANUFACTURED HOUSING COMMUNITY

1841 TROSPER ROAD SOUTHWEST TUMWATER, WA 98512

(360) 753-5805

www.westernplazamhc.com

N ST

SPEED LIMIT 10 MPH







(360) 753-5805 www.westernplazamhc.com



## Discover a Blend of History, Culture, and Adventure

Our area is overflowing with captivating history and vibrant nature. Tumwater is known as the oldest settlement and southern gateway to Puget Sound's mega-metropolitan region. The area maintains its many natural resources and is flush with a vibrant mix of community-minded people living amid a rich historical culture.

Tumwater is now known for its annual Artesian Brewfest, a unique outdoor venue offering tastings of craft beers from 40+ northwest breweries along with cider, wine, spirits, and food.

## Explore How Wonderful Life Can Be Within Our Cordial Community!

Western Plaza MHC nestled in lovely Tumwater, Washington blends old-fashioned values with small-town charm! Our intimate s